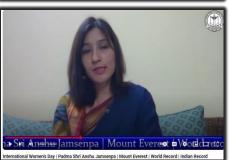

## Padma Shri Dr. Anshu Jamsenpa

**Eminent Mountaineer** 

Padma Shri Awardee, 2021 Winner of Tenning Norgay **National Adventure Award 2017** 

Fastest woman mountaineer in the world to summit Mount Everest twice in 5 days. First woman in the world to do two double ascents of Mount Everest First Indian woman in the world to sum

forms

Mrs. Asima Dhal Convener, Women Cell VPDA9hinary

Dr. Kushnapada Das Adhikar Coordinator, IQAC Dr. Sankar Kumar Dey Teacher-in-Charge

Padma Shri Dr. Anshu Jamsenpa, eminent mountaineer and world & national record holder in summiting Mount Everest was the speaker in this programme