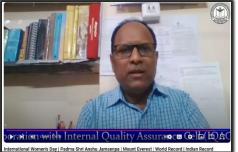

Ref: Date:

> contributions of women worldwide, raise awareness about gender equality and women's rights issues, and promote actions to empower women and girls.

## Padma Shri Dr. Anshu Jamsenpa

**Eminent Mountaineer** 

Padma Shri Awardee, 2021 Winner of Tenning Norgay **National Adventure Award 2017** 

Fastest woman mountaineer in the world to summit Mount Everest twice in 5 days. First woman in the world to do two double ascents of Mount Everest First Indian woman in the world to sum

forms

Mrs. Asima Dhal Convener, Women Cell VPDA9hinary

Dr. Kushnapada Das Adhikar Coordinator, IQAC Dr. Sankar Kumar Dey Teacher-in-Charge

Padma Shri Dr. Anshu Jamsenpa, eminent mountaineer and world & national record holder in summiting Mount Everest was the speaker in this programme