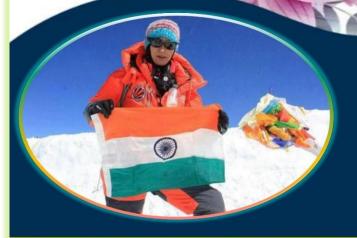

Ref: Date:

> contributions of women worldwide, raise awareness about gender equality and women's rights issues, and promote actions to empower women and girls.

## Padma Shri Dr. Anshu Jamsenpa

**Eminent Mountaineer** 

Padma Shri Awardee, 2021 Winner of Tenning Norgay **National Adventure Award 2017** 

Fastest woman mountaineer in the world to summit Mount Everest twice in 5 days. First woman in the world to do two double ascents of Mount Everest First Indian woman in the world to sum

forms

Mrs. Asima Dhal Convener, Women Cell VPDA9hinary

Dr. Kushnapada Das Adhikar Coordinator, IQAC Dr. Sankar Kumar Dey Teacher-in-Charge

Padma Shri Dr. Anshu Jamsenpa, eminent mountaineer and world & national record holder in summiting Mount Everest was the speaker in this programme