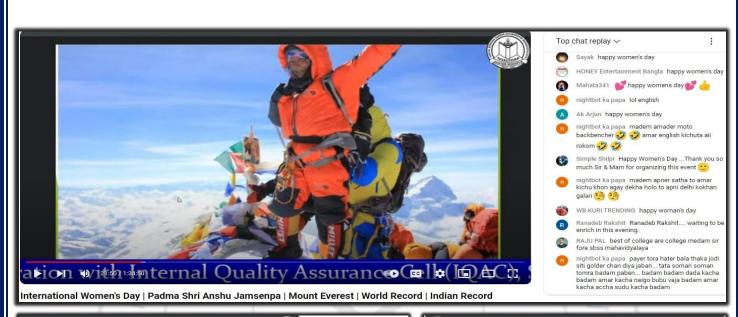

Ref: Date:

> contributions of women worldwide, raise awareness about gender equality and women's rights issues, and promote actions to empower women and girls.

Date: 08/03/2022

Time: 6:30 PM - 8.00 PM (IST)

E-certificate will be issued to the participants after successful submission of the feedba

Click Here

Registration Link

You Tube Streaming Platform

**ESTD - 2005** 